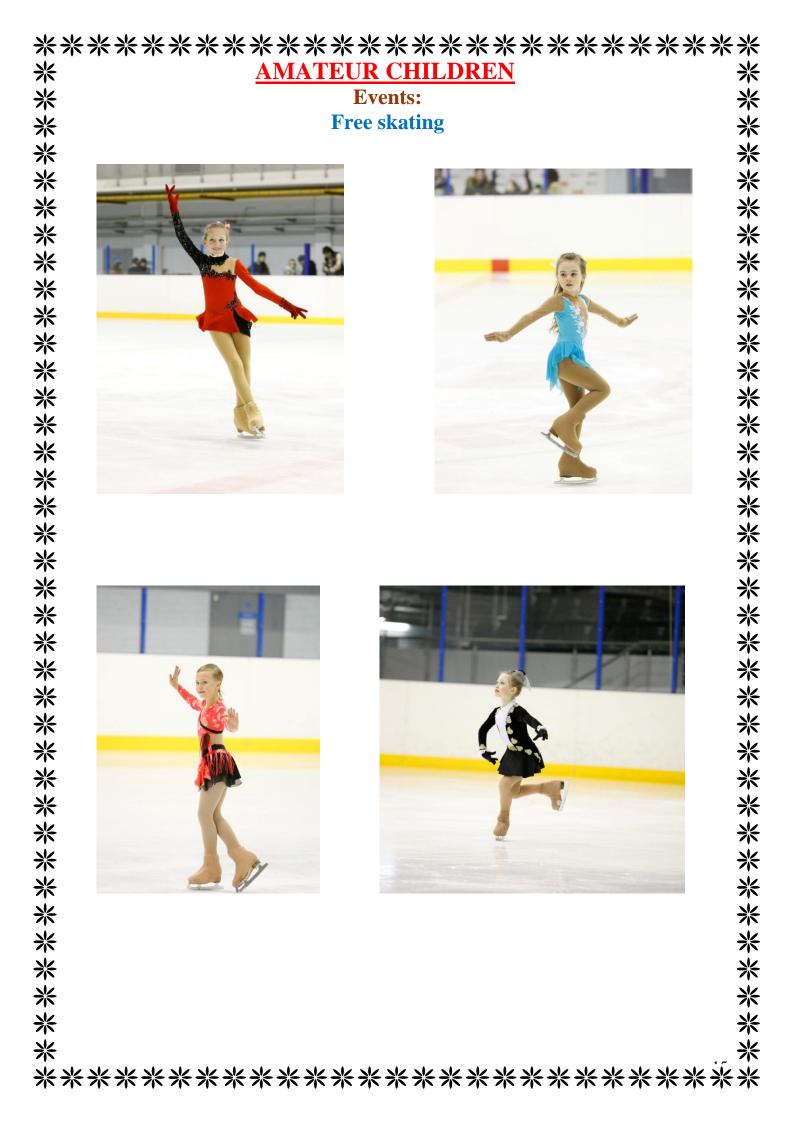

|              |

## **ADULTS Events: Singles event Free skating**



Sokolova Elena – Vladimir



Dubko Olga - St. Petersburg



Shein Maksim - Ukraine



Zanina Natalia - Yakutsk









Klavdia Pogodaeva – Yakutsk

Helena Rickman - Germany



Sarah Snorf - Switzerland



**Beatrice Saint-Salvi – Paris, France** 

















| *             | ****                                                                                  | ~ >><          |
|---------------|---------------------------------------------------------------------------------------|----------------|
|               | Similar competitions in the world                                                     | *              |
| ****          | Similar competitions in the world                                                     | よ<br>と         |
|               | Adults:                                                                               |                |
| デ             | More than 20 years similar starts are held in America;                                | 715            |
| が             | the largest one is in Atlanta, where o