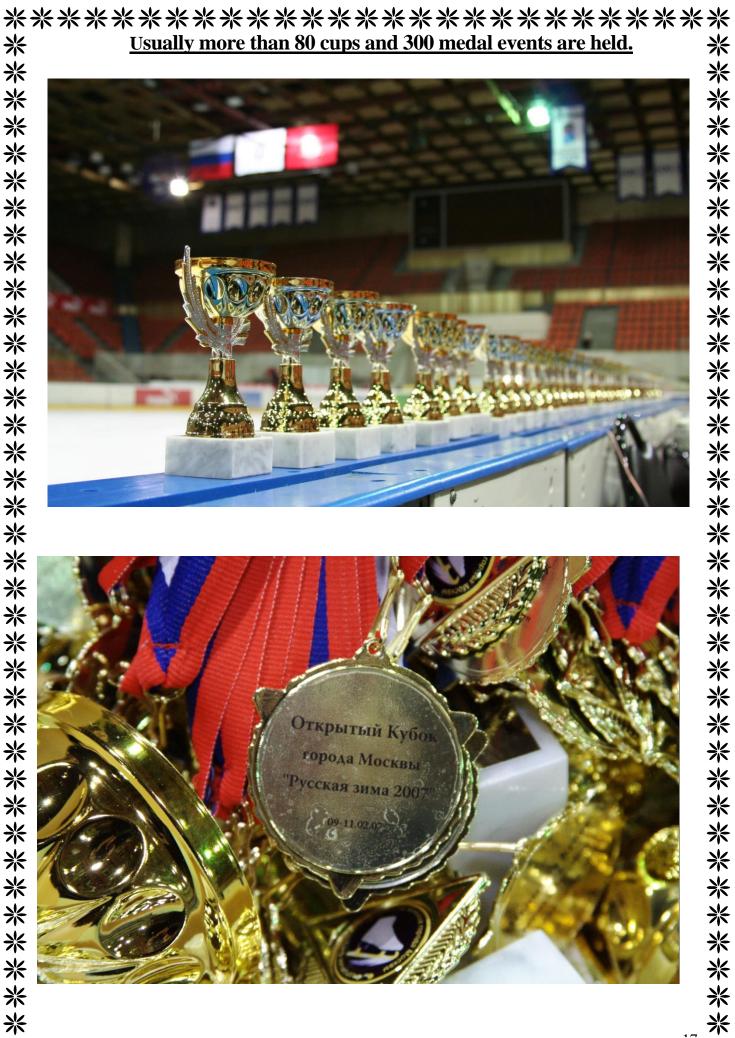

|              |

## **ADULTS Events: Singles event Free skating**



Sokolova Elena – Vladimir



Dubko Olga - St. Petersburg



Shein Maksim - Ukraine



Zanina Natalia - Yakutsk









Klavdia Pogodaeva – Yakutsk

Helena Rickman - Germany



Sarah Snorf - Switzerland



**Beatrice Saint-Salvi – Paris, France** 

















| *             | ****                                                                                  | ~ >><          |
|---------------|---------------------------------------------------------------------------------------|----------------|
|               | Similar competitions in the world                                                     | *              |
| ****          | Similar competitions in the world                                                     | よ<br>と         |
|               | Adults:                                                                               |                |
| デ             | More than 20 years similar starts are held in America;                                | 715            |
| が             | the largest one is in Atlanta, where over