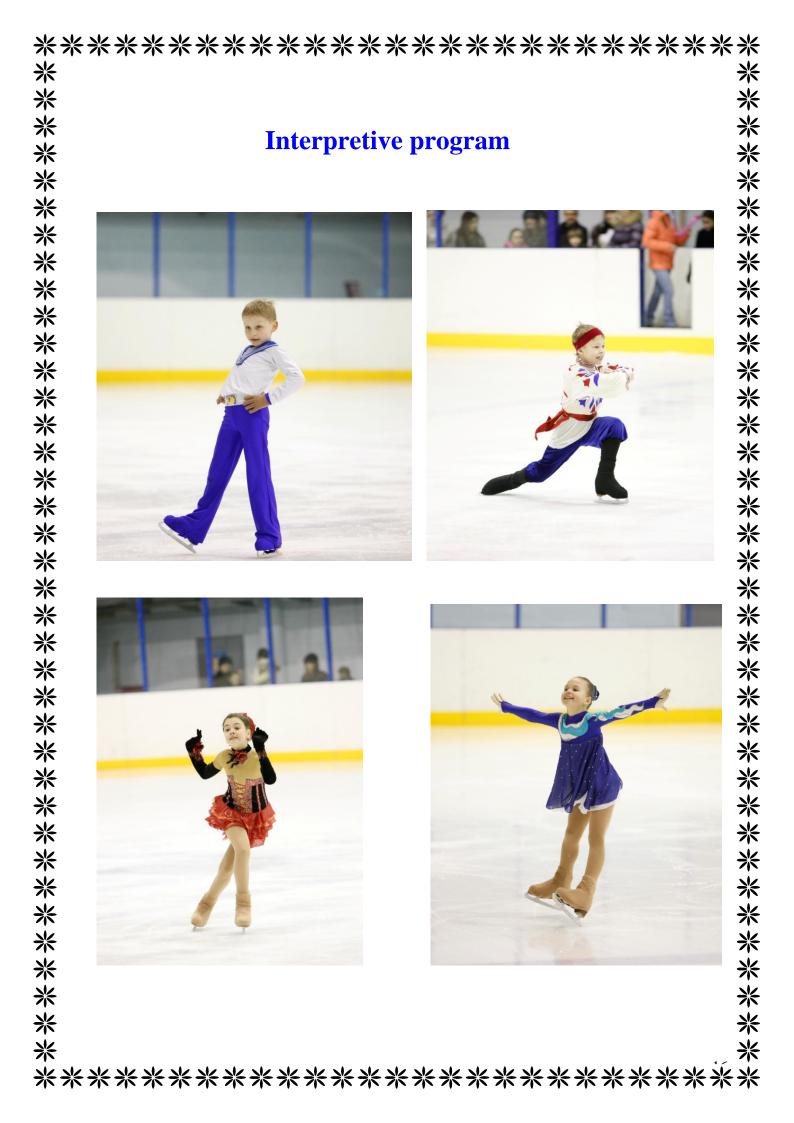

|              |

## **ADULTS Events: Singles event Free skating**



Sokolova Elena – Vladimir



Dubko Olga - St. Petersburg



Shein Maksim - Ukraine



Zanina Natalia - Yakutsk









Klavdia Pogodaeva – Yakutsk

Helena Rickman - Germany



Sarah Snorf - Switzerland



**Beatrice Saint-Salvi – Paris, France** 

















| *             | ****                                                                                  | ~ >><          |
|---------------|---------------------------------------------------------------------------------------|----------------|
|               | Similar competitions in the world                                                     | *              |
| ****          | Similar competitions in the world                                                     | よ<br>と         |
|               | Adults:                                                                               |                |
| デ             | More than 20 years similar starts are held in America;                                | 715            |
| が             | the largest one is in Atlanta, where ove