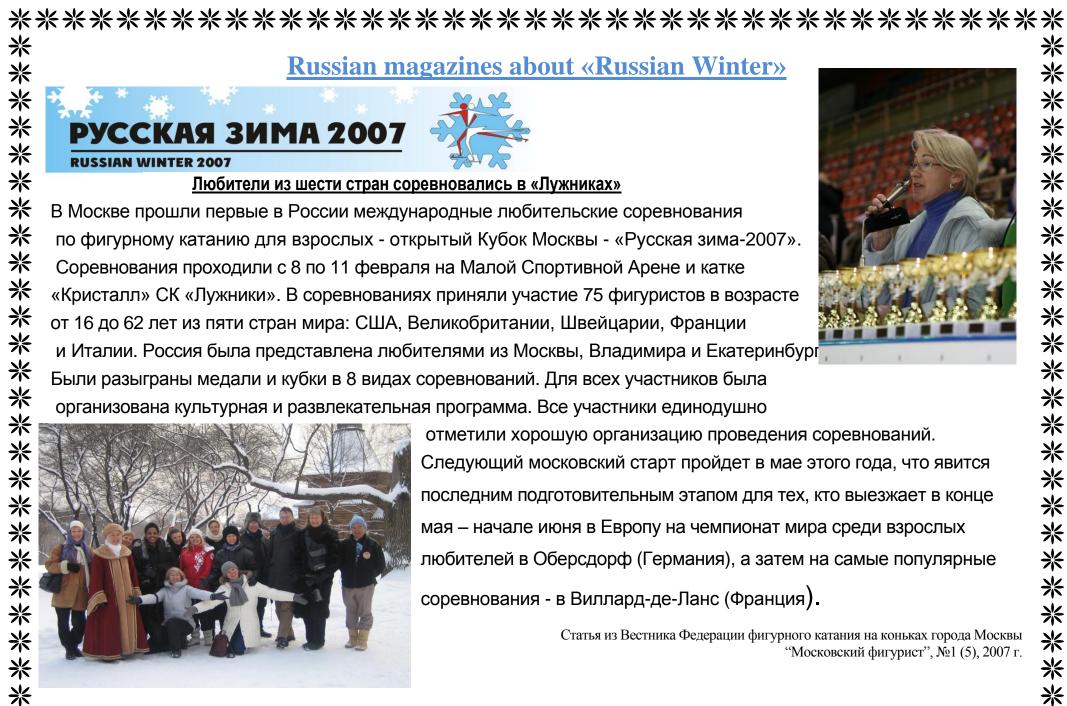

|             |
| *            | ************************                                                                                                                                                                                                                                                                                                                                                                                                                                                                                                                                                                                   | 米           |





# \*\*\*\*\*\*\*\*\*\*\*\*\*\*\*\*\*\*\*\*

## Российские любители выступили в Оберстдорфе

Впервые в истории международных соревнований по фигурному катанию среди взрослых фигуристов, проводимых в Германии, в Оберстдорфе, над ледовой площадкой поднялся российский флаг. В мае 2007 года трое российских фигуристовнепрофессионалов из клуба любителей фигурного катания «Серебряная мечта» (Елена Козырева, Гуля Вертебная, Людмила Масалова) приняли участие в неофициальном чемпионате мира по фигурному катанию среди взрослых.

Шесть дней, проведенных в Оберстдорфе, стали для всех участников настоящим праздником. Прекрасный город, теплая атмосфера, встречи со старыми друзьями и знакомства с новыми поставили на второй план и предстартовое напряжение, и требовательное судейство.



И действительно, с